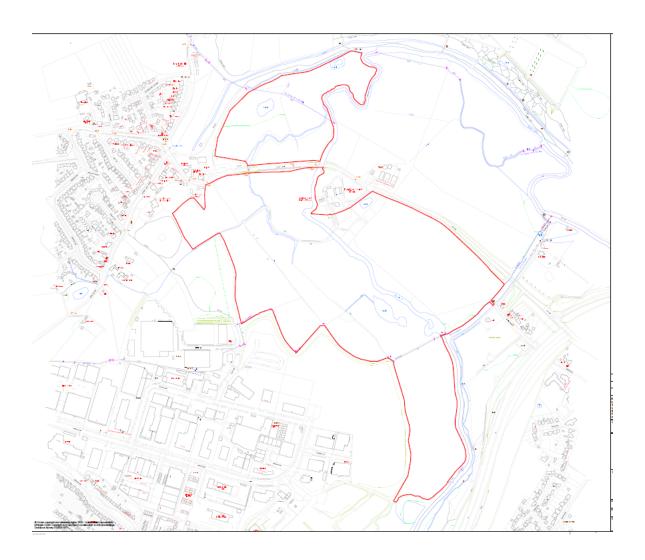

#### James Whiteman Managing Director

### www.guildford.gov.uk

**Dear Councillor** 

#### PLANNING COMMITTEE - WEDNESDAY 20 OCTOBER 2021

Please find attached the following:

#### Agenda No Item

Please find attached additional maps and plans in relation to the applications listed below for your information:

<u>Late Sheet - Maps and Plans - 20/P/02173 - Land at Burpham Court Farm and 20/P/02155 - Weyside Urban Village</u> (Pages 1 - 4)

Yours sincerely

Sophie Butcher, Democratic Services Officer

Encs



## 20/P/02173 - Land At Burpham Court Farm, Clay Lane, Guildford





# 20/P/02155 - Weyside Urban Village (slyfield Regeneration Programme), Slyfield Green, Guildford